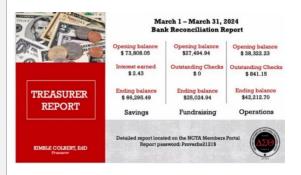

orors Only section of the chapter website.

Total March Revenue: \$18,992.02



Sponsorship = \$5,000 (\$2,500 from Vistra; \$2,500 for  $10^{th}$  Anniversary)

#### **TREASURER**

#### **Soror Kimble Colbert**

See Treasurer for detailed report and for password to access financial report in the Sorors Only section of the chapter website.

#### **Bank Reconciliation Report**

- New Checking Account #9062 (Savings) Opening Balance: \$73,808.05
- New Checking Account #9062 (Savings) Ending Balance: \$66,295.49
- New Checking Account #9075 (Fundraising) Opening Balance: \$27,494.94
- New Checking Account #9075 (Fundraising) Ending Balance: \$25,024.94
- New Checking Account #9033 (Operations) Opening Balance: \$38,322.23
- New Checking Account #9033 (Operations) Ending Balance: \$42,212.70



#### **Treasurer Report**

- Total Dues: \$1,331.67
- Total Expenses: \$25,571.56
- Total Bank Accounts Ending Balance: \$133,533.11



### **North Central Texas Alumnae Chapter**

**MONTHLY CHAPTER MEETING** 

9:30am - 11:30am



#### **Budget and Finance Report**

Beginning Allocated Budget: \$40,689.55
 Remaining Un-Allocated: \$1,375.00
 DREF: \$1,845.23 (as of Sept. 30, 2023)



#### **Budget Reallocation**





### **North Central Texas Alumnae Chapter**

**MONTHLY CHAPTER MEETING** 

9:30am - 11:30am

#### Fiscal Year Change - Dates to Remember

#### 2024 At-A-Glance

▶ Short Year Annual Financial Report

port February 28, 2024

2024 Quarterly Reporting

February, June, September, December

Fiduciary Forms

June 30, 2024

2025 Dues Payable

July – September 2024

▶ Corporate Fees/